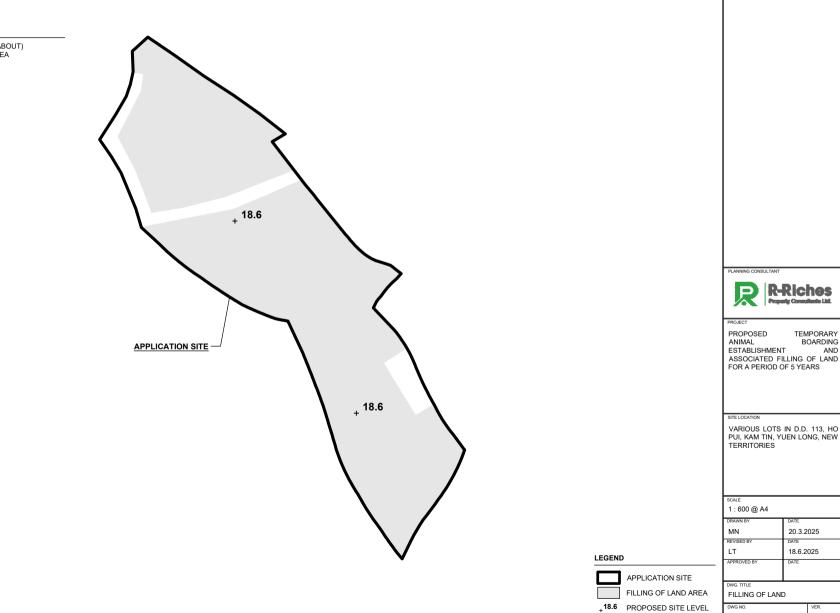

### **REVISED PLANS**

Plan 4Layout PlanPlan 5Plan Showing Area of Filling of Land

### FILLING OF LAND AT THE APPLICATION SITE (FOR REGULARIZATION)

| APPLICATION SITE AREA                                                     | : 1,608 m <sup>2</sup>                                | (ABOUT)                                |
|---------------------------------------------------------------------------|-------------------------------------------------------|----------------------------------------|
| EXISTING FILLED AREA<br>MATERIAL OF LAND FILLING<br>DEPTH OF LAND FILLING | : 1,466 m <sup>2</sup><br>: CONCRETE<br>: NOT MORE TH | (ABOUT)<br>AN 0.2m                     |
| PURPOSE OF FILLING                                                        |                                                       | ON OF STRUCTURES,<br>CIRCULATION SPACE |

MAJORITY OF THE SITE HAS ALREADY BEEN FILLED. <u>NO</u> FURTHER FILLING OF LAND WILL BE CARRIED OUT AT THE SITE AFTER PLANNING APPROVAL HAS BEEN GRANTED FROM THE TOWN PLANNING BAORD.

#### REMAINING AREA OF THE APPLICATION SITE

| SOILED GROUND AREA | : 142 m <sup>2</sup> | (ABOUT) |
|--------------------|----------------------|---------|
| USE                | : LANDSCAPIN         | IG AREA |