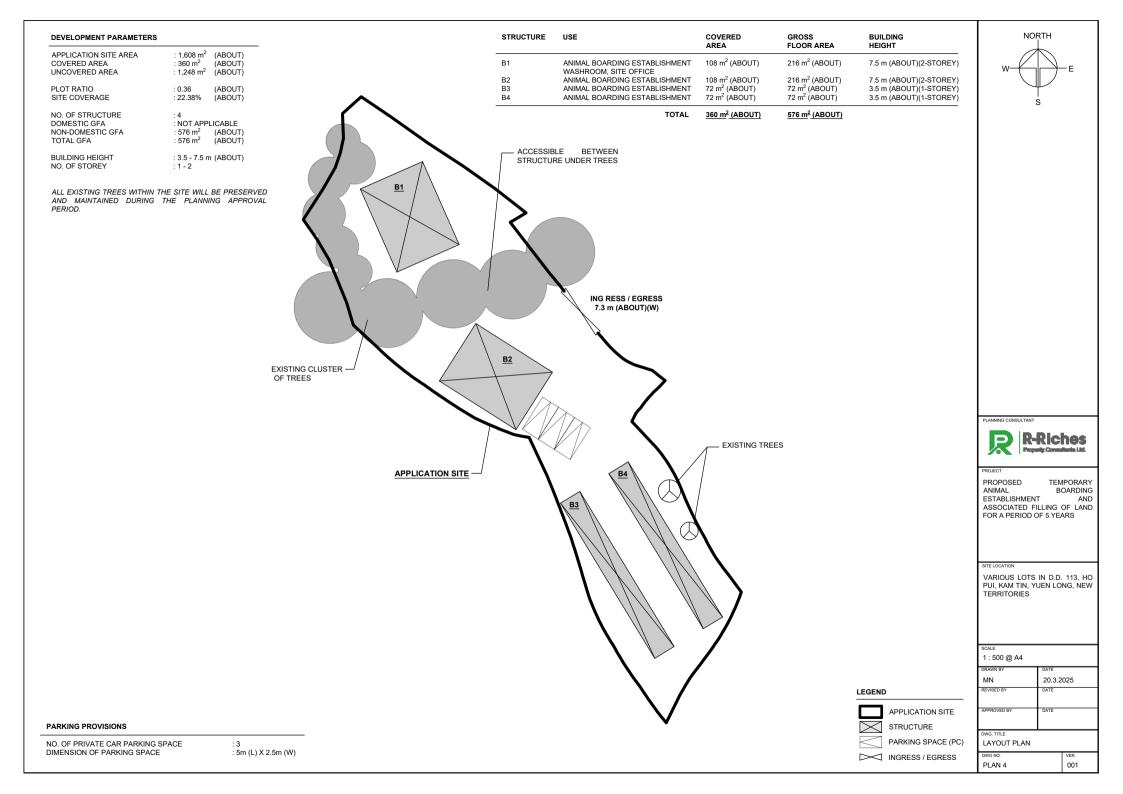

|                                                                                       | of the site, please clarify if there are any tree<br>treatment or mitigation measures will be<br>adopted, with the support of revised layout<br>plan and land fill plan.                                                                                                                                                                                                                                                                                                     | preserved and maintained by the applicant during the planning approval period ( <b>Plan 4</b> ).                                                                                                                                                                                                                                                                                                                                                                                                                                                                                  |  |  |  |  |  |
|---------------------------------------------------------------------------------------|------------------------------------------------------------------------------------------------------------------------------------------------------------------------------------------------------------------------------------------------------------------------------------------------------------------------------------------------------------------------------------------------------------------------------------------------------------------------------|-----------------------------------------------------------------------------------------------------------------------------------------------------------------------------------------------------------------------------------------------------------------------------------------------------------------------------------------------------------------------------------------------------------------------------------------------------------------------------------------------------------------------------------------------------------------------------------|--|--|--|--|--|
| (f)                                                                                   | Please clarify whether the filling of land<br>proposed (about 1,155m <sup>2</sup> /72% of the Site) in<br>planning application No. A/YL-KTS/940 has<br>already completed. If yes, please clarify<br>whether the current application is to<br>regularise the land filling done in previous<br>application.                                                                                                                                                                    | The filling of land proposed in the previous<br>planning application (No. A/YL-KTS/940) has<br>already completed. Majority of the Site (i.e.<br>about 1,466 m <sup>2</sup> ) has already been filled with<br>concrete for site formation of structures,<br>parking and circulation space ( <b>Plan 5</b> ). The<br>current application serves to regularise the<br>land filling work to reflect the existing<br>condition of the Site. No further filling of land<br>will be carried out at the Site after planning<br>approval has been granted from the Town<br>Planning Board. |  |  |  |  |  |
| 2. Comments of the Chief Town Planner/Urban Design and Landscape, Planning Department |                                                                                                                                                                                                                                                                                                                                                                                                                                                                              |                                                                                                                                                                                                                                                                                                                                                                                                                                                                                                                                                                                   |  |  |  |  |  |
|                                                                                       | (CTP/UD&L, PlanD)                                                                                                                                                                                                                                                                                                                                                                                                                                                            |                                                                                                                                                                                                                                                                                                                                                                                                                                                                                                                                                                                   |  |  |  |  |  |
| (Contact Person: Mr. Samuel HUI; Tel: 3565 3957)                                      |                                                                                                                                                                                                                                                                                                                                                                                                                                                                              |                                                                                                                                                                                                                                                                                                                                                                                                                                                                                                                                                                                   |  |  |  |  |  |
| (a)                                                                                   | Based on the site photos, some existing trees<br>of common species are observed within the<br>application site. According to the proposed<br>layout (Plan 4) and land filling plan (Plan 5),<br>the proposed works may be in conflict with<br>the existing trees to the northern part of the<br>Site which were not shown on plan.<br>Insufficient tree information and no<br>proposed tree treatment and mitigation<br>measures(s) has been provided in the<br>application. | Please refer to the revised layout plan<br>showing the location of the existing trees<br>( <b>Plan 4</b> ). All trees within the Site will be<br>preserved and maintained by the applicant.<br>No tree felling will be carried out within the<br>Site during the planning approval period.                                                                                                                                                                                                                                                                                        |  |  |  |  |  |
|                                                                                       | Comments of the District Lands Officer/Yuen L                                                                                                                                                                                                                                                                                                                                                                                                                                | ong, Lands Department (DLO/YL, LandsD)                                                                                                                                                                                                                                                                                                                                                                                                                                                                                                                                            |  |  |  |  |  |
| -                                                                                     | Contact Person: Mr. WONG; Tel: 2443 3474 )                                                                                                                                                                                                                                                                                                                                                                                                                                   | Neted The evaluation will extend the state                                                                                                                                                                                                                                                                                                                                                                                                                                                                                                                                        |  |  |  |  |  |
| (a)                                                                                   | Unauthorized structure(s) within the private<br>lot(s) covered by the planning application;                                                                                                                                                                                                                                                                                                                                                                                  | Noted. The applicant will submit Short Term<br>Waiver (STW) application to rectify the<br>applied use erected on the concerned lots                                                                                                                                                                                                                                                                                                                                                                                                                                               |  |  |  |  |  |
| (b)                                                                                   | Since there is/are unauthorized structure(s)<br>and uses on the Lot No. 1023 RP in D.D. 113<br>which are already subject to lease<br>enforcement actions according to case<br>priority. The lot owner(s) should                                                                                                                                                                                                                                                              | after planning approval has been obtained<br>from the Town Planning Board. No structure<br>is proposed for domestic use.                                                                                                                                                                                                                                                                                                                                                                                                                                                          |  |  |  |  |  |

### **REVISED PLANS**

Plan 4Layout PlanPlan 5Plan Showing Area of Filling of Land

### FILLING OF LAND AT THE APPLICATION SITE (FOR REGULARIZATION)

| APPLICATION SITE AREA                                                     | : 1,608 m <sup>2</sup>                                | (ABOUT)                                |
|---------------------------------------------------------------------------|-------------------------------------------------------|----------------------------------------|
| EXISTING FILLED AREA<br>MATERIAL OF LAND FILLING<br>DEPTH OF LAND FILLING | : 1,466 m <sup>2</sup><br>: CONCRETE<br>: NOT MORE TH | (ABOUT)<br>AN 0.2m                     |
| PURPOSE OF FILLING                                                        |                                                       | ON OF STRUCTURES,<br>CIRCULATION SPACE |